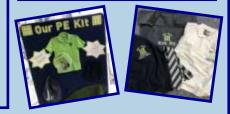

### <u>PE Kit (All Years)</u>

Lime Green Logo Polo Shirt Navy/Black Shorts Trainers White Plain Short Ankle Socks Navy Blue or Black Tracksuit Bottoms & a Navy hooded top for Sports activities Drawstring PE Bag