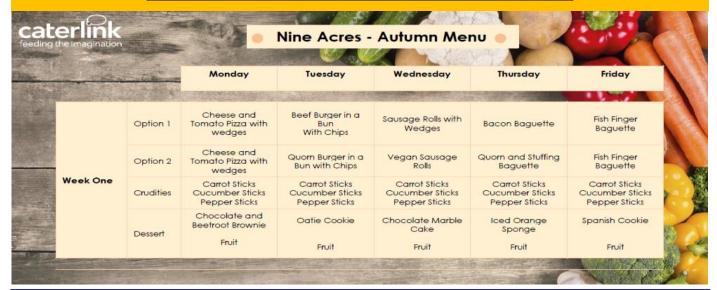

#### School Dinner Menu for Autumn Term 2020

The price from September 2020 is £2.15 per day