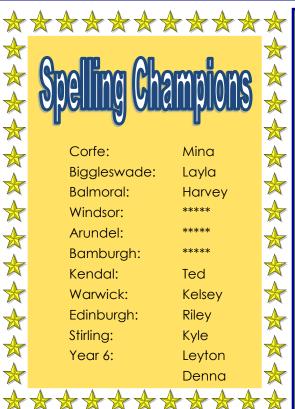

# School Development News

This week Mrs Tingle, our English Lead, has rolled out a 6 week series of lessons on the spelling rules that KS2 are struggling with. Once the children have been taught these and applied them we will be looking out for correct spellings across KS2!