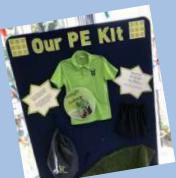

#### PE Kit (All Years)

Lime Green Logo Polo Shirt Navy/Black Shorts Trainers White Plain Short Ankle Socks Navy Blue or Black Tracksuit Bottoms & a Navy hooded top for Sports activities Drawstring PE Bag